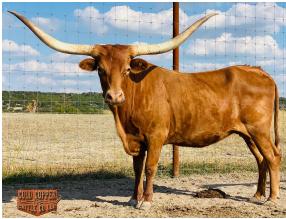

## **JH MONIKA'S RINGER**

Maternal line traces back to Poco Lady BL with grand dams of Ringa Dinger and Lady Monika BL. Strong genetic package, full sister to JH Princess Monika. 5-80"+ animals in her exceptional pedigree. She is CONFIRMED BRED to PCC Dark Knight! A welcome addition to Commanders Place Longhorns.