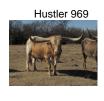

## **Buttercream Cowgirl CPL**

Date of Birth: 03/29/2020

Breeder: Commanders Place Longhorns Commanders Place Longhorns Owner:

Light colored grulla, smooth and thick with a lineback speckled pattern that glows in the sunlight! 9-80"+ TTT animals in pedigree. Dam is daughter of 6X HSC/LWC TH (106.75") Champion, Hustler 969. Sire is leading horn producer of grulla and dilute calves. Heifer sexed PCC Run Away Gray semen now available!