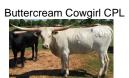

## **Buttercream Cowgirl CPL**

Date of Birth: 03/29/2020

Breeder: Commanders Place Longhorns Commanders Place Longhorns Owner:

Light colored grulla, smooth and thick with a lineback speckled pattern that glows in the sunlight! 9-80"+ TTT animals in pedigree. Dam is daughter of 6X HSC/LWC TH (106.75") Champion, Hustler 969. Sire is leading horn producer of grulla and dilute calves. Heifer sexed PCC Run Away Gray semen now available!