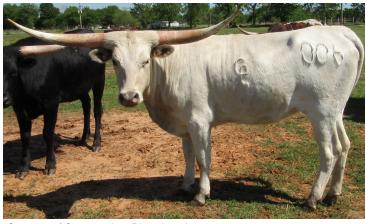

## **Buttercream Cowgirl CPL**

Date of Birth: 03/29/2020

Breeder: Commanders Place Longhorns Commanders Place Longhorns Owner:

Light colored grulla, smooth and thick with a lineback speckled pattern that glows in the sunlight! 9-80"+ TTT animals in pedigree. Dam is daughter of 6X HSC/LWC TH (106.75") Champion, Hustler 969. Sire is leading horn producer of grulla and dilute calves. Heifer sexed PCC Run Away Gray semen now available!

**Total Horn:** 76.5000 on 10/15/2022 59.3750 on 10/15/2022 TTT: Composite: 135.8750 on 10/15/2022

Courtesy of Commanders Place Longhorns

PCC FRONT RUNNER

http://www.hiredhandsoftware.com