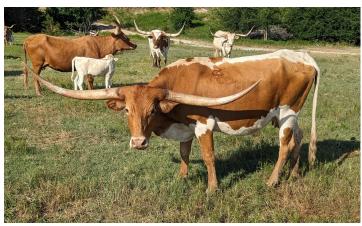

**Total Horn:** 90.7500 on 10/03/2024 78.0625 on 04/03/2025 TTT: Weight: 792.0000 on 10/03/2024 Composite: 167.4375 on 10/03/2024

PCC Run Away Gray

Chinook Wind Cowgirl CPL

Bouncing Bling SRC

Courtesy of Commanders Place Longhorns