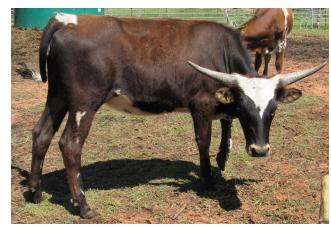

## Can Do Wahoo Cowgirl CPL

04/11/2021 Date of Birth: **Registration 1:** Pending

Fancy heifer with 8-80"+ animals in her pedigree. Grand Dams are the 90" RRR Rexie Bee and 2Spot Van Horne (a Texana Van Horne 90"+ daughter) and Great Grand Dam the 100"+ BL Rio Catchit . Just a stupid amount of Horn Showcase Championship trophies represented in this pedigree with such great bulls as; Hunts Commands Respect x 2, Hustler 969, LC Bladen and JP Rio Grande.

Courtesy of Commanders Place Longhorns

**COWBOY CHEX** 

**BL RIO CATCHIT** 

**GENERAL LEE TEXA 167** 

SHAMROCK 2SPOT VAN HORNE

SITTIN BULL

TEXANA VAN HORNE

Can Do Wahoo Cowgirl CPL