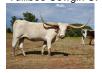

## Can Do Wahoo Cowgirl CPL

04/11/2021 Date of Birth: **Registration 1:** Pending

Fancy heifer with 8-80"+ animals in her pedigree. Grand Dams are the 90" RRR Rexie Bee and 2Spot Van Horne (a Texana Van Horne 90"+ daughter) and Great Grand Dam the 100"+ BL Rio Catchit . Just a stupid amount of Horn Showcase Championship trophies represented in this pedigree with such great bulls as; Hunts Commands Respect x 2, Hustler 969, LC Bladen and JP Rio Grande.