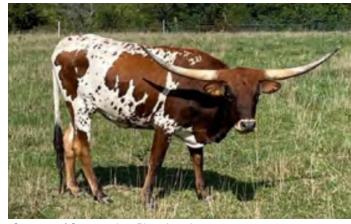

## **Kiss N Tell Cowgirl CPL**

05/02/2021 Date of Birth: **Registration 1:** Pending

Sale Price:

Fancy speckled paint heifer sired by PCC Run Away Gray. She has 14-80"+ animals in her pedigree. Maternal line traces back to one of Owen McGill's favorite cows Maddi. Other great cows in her pedigree include: Tari Graves x2, KC Hersheys Kiss, WF Dumpling and Horseshoe J Feat.