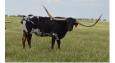

## **Kiss N Tell Cowgirl CPL**

05/02/2021 Date of Birth: **Registration 1:** Pending

Sale Price:

Fancy speckled paint heifer sired by PCC Run Away Gray. She has 14-80"+ animals in her pedigree. Maternal line traces back to one of Owen McGill's favorite cows Maddi. Other great cows in her pedigree include: Tari Graves x2, KC Hersheys Kiss, WF Dumpling and Horseshoe J Feat.