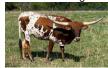

## **Kiss N Tell Cowgirl CPL**

05/02/2021 Date of Birth: **Registration 1:** Pending

Sale Price:

Fancy speckled paint heifer sired by PCC Run Away Gray. She has 14-80"+ animals in her pedigree. Maternal line traces back to one of Owen McGill's favorite cows Maddi. Other great cows in her pedigree include: Tari Graves x2, KC Hersheys Kiss, WF Dumpling and Horseshoe J Feat.