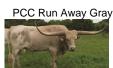

## **Kiss N Tell Cowgirl CPL**

05/02/2021 Date of Birth: **Registration 1:** Pending

Sale Price:

Fancy speckled paint heifer sired by PCC Run Away Gray. She has 14-80"+ animals in her pedigree. Maternal line traces back to one of Owen McGill's favorite cows Maddi. Other great cows in her pedigree include: Tari Graves x2, KC Hersheys Kiss, WF Dumpling and Horseshoe J Feat.