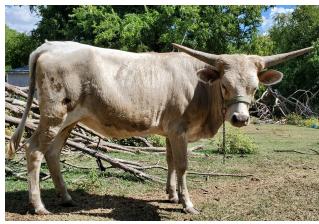

## **Cowgirl She Hails CPL**

05/28/2021 Date of Birth: **Registration 1:** Pending

Sale Price:

Cowgirl She Hails CPL

A stunning Silver Grulla daughter by PCC Run Away Gray out of a Saddlehorn daughter, Southeast of Disorder. 17-80"+ animals in her pedigree, you just don't find Grulla with this much pedigree. Exceptional TLH in her genes include: Top Caliber x 3, Saddlehorn, Swingin Easy, Kelo Chex BL, WF Dumpling, Horseshoe J Feat and Horse Head Show Time. Not anxious to part with this one!