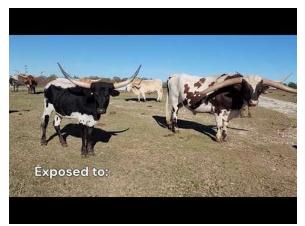

## **Black Magic Cowgirl CPL**

Date of Birth: **Registration 1:** Sale Price:

05/23/2022 Pending \$2,000.00

Courtesy of Commanders Place Longhorns

Black and white lineback. 20-80"+ TTT animals in her pedigree. Maternal line goes back to Jamoca and a full sister to Jamakizm (RRR Jamoc-izm). Sired by PCC Run Away Gray. Dam is a daughter of Houdini. Loads of potential here. Exposed to Bob Lee BCR 934 from 7/22/2024. Bob Lee is a 2 time HSC Champion (Swagger BCB X HR Slam's Rose).