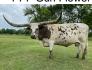

## **Black Magic Cowgirl CPL**

Date of Birth: **Registration 1:** Sale Price:

05/23/2022 Pending \$2,000.00

Courtesy of Commanders Place Longhorns

Black and white lineback. 20-80"+ TTT animals in her pedigree. Maternal line goes back to Jamoca and a full sister to Jamakizm (RRR Jamoc-izm). Sired by PCC Run Away Gray. Dam is a daughter of Houdini. Loads of potential here. Exposed to Bob Lee BCR 934 from 7/22/2024. Bob Lee is a 2 time HSC Champion (Swagger BCB X HR Slam's Rose).