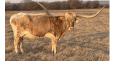

## **Black Magic Cowgirl CPL**

Date of Birth: **Registration 1:** Sale Price:

05/23/2022 Pending \$2,000.00

Courtesy of Commanders Place Longhorns

Black and white lineback. 20-80"+ TTT animals in her pedigree. Maternal line goes back to Jamoca and a full sister to Jamakizm (RRR Jamoc-izm). Sired by PCC Run Away Gray. Dam is a daughter of Houdini. Loads of potential here. Exposed to Bob Lee BCR 934 from 7/22/2024. Bob Lee is a 2 time HSC Champion (Swagger BCB X HR Slam's Rose).