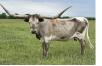

## **Black Magic Cowgirl CPL**

Date of Birth: **Registration 1:** Sale Price:

05/23/2022 Pending \$2,000.00

Courtesy of Commanders Place Longhorns

Black and white lineback. 20-80"+ TTT animals in her pedigree. Maternal line goes back to Jamoca and a full sister to Jamakizm (RRR Jamoc-izm). Sired by PCC Run Away Gray. Dam is a daughter of Houdini. Loads of potential here. Exposed to Bob Lee BCR 934 from 7/22/2024. Bob Lee is a 2 time HSC Champion (Swagger BCB X HR Slam's Rose).