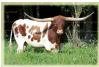

## **Black Magic Cowgirl CPL**

Date of Birth: **Registration 1:** Sale Price:

05/23/2022 Pending \$2,000.00

Courtesy of Commanders Place Longhorns

Black and white lineback. 20-80"+ TTT animals in her pedigree. Maternal line goes back to Jamoca and a full sister to Jamakizm (RRR Jamoc-izm). Sired by PCC Run Away Gray. Dam is a daughter of Houdini. Loads of potential here. Exposed to Bob Lee BCR 934 from 7/22/2024. Bob Lee is a 2 time HSC Champion (Swagger BCB X HR Slam's Rose).