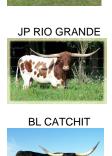

## **Chrome Racer Cowgirl CPL**

05/25/2022 Date of Birth: **Registration 1:** Pending Sale Price: \$8,500.00

A Grulla lineback with 13 or more 80" TTT animals in her exceptional pedigree. Sired by PCC Run Away Gray, her dam is a daughter of Zeus, while her maternal line traced back to the EOT Four Eyes line. Exceptional package that includes: BL Catchit, WF Dumling, Horseshoe J Feat and Horsehead Showtime.