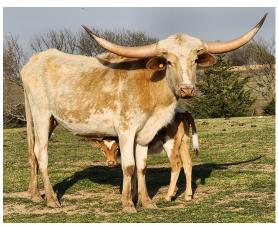

#### **Orchids and Pearls CPL** Date of Birth: 03/24/2022

Sale Price:

\$

Courtesy of Commanders Place Longhorns

10 or more 80"+ TTT animals in her pedigree. An exceptional pedigree going way back to many breed legends. Maternal grand-dam is Field of Pearls. Large framed and will make an exceptional Futurity Candidate. Not anxious to part with this one. Did I mention that her Maternal Grand Dam is Field of Pearls? Bullcalf at side born 2/6/25 sired by Bob Lee BCR 934.