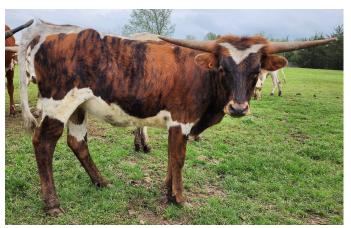

## **Dirt Road Cowgirl CPL**

Date of Birth: **Registration 1:** Sale Price:

10/23/2023 Pending \$

Courtesy of Commanders Place Longhorns

The cow power in her pedigree is impressive, maternal line traces back to Tabasco's Lezawe. Other exceptional cows in her pedigree include; Texana Van Horne, BL Rio Catchit (X2), HR Silver Sides and 2A Daisey Duke. The bulls aren't bad either; sire was 2022 Grand Champion haltered bull at the National Western Stock Show, a Gold Mine 1 son. Dam comes from some of our strongest maternal lines. Sells not exposed and ready for your bull.