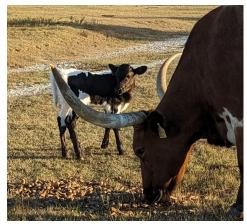

## **DoubleVision Cowgirl CPL**

09/27/2024 Date of Birth: **Registration 1:** CI353321

Rock Star of a Heifer! PCC Run Away Gray daughter out of a Zeus EOT 9E5 daughter. Maternal line is the "Four Eyes" string of cattle that have produced so exceptionally well. A stunning Black and White heifer who will mature into an exceptional cow herself.