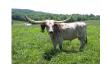

## **Chisholm Trail CPL**

Date of Birth: 06/29/2012 Registration 1: BAI86634

Breeder: Commanders Place Longhorns Owner: Thornton/Nikodym Partnership

Phenomenal disposition. Combines for the first time - the outstanding genetics of Sledgehammer, Rutledge's Dinger, Working Woman and Sage Sue BL915. He has 4 over 80" Tip to tip animals in his pedigree! Horns that are tremendous bases and the thickness that one would expect given his lineage! Owned in partnership with Judy and Shannon Thornton. He has got a disposition so fine and gentle that we have never met a bull as sweet as

76.8750 on 10/09/2014 **Total Horn:** TTT: 69.0000 on 07/06/2015 16.0000 on 08/16/2014 Base: 174.0625 on 10/09/2014 Composite:

SLEDGEHAMMER

Chisholm Trail CPL

M Arrow Suzie Chex

Courtesy of Commanders Place Longhorns