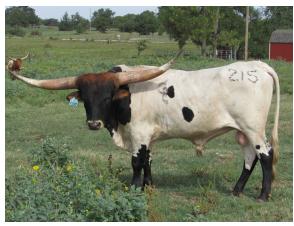

## **Chisholm Trail CPL**

Date of Birth: 06/29/2012 Registration 1: BAI86634

Breeder: Commanders Place Longhorns Owner: Thornton/Nikodym Partnership

Phenomenal disposition. Combines for the first time - the outstanding genetics of Sledgehammer, Rutledge's Dinger, Working Woman and Sage Sue BL915. He has 4 over 80" Tip to tip animals in his pedigree! Horns that are tremendous bases and the thickness that one would expect given his lineage! Owned in partnership with Judy and Shannon Thornton. He has got a disposition so fine and gentle that we have never met a bull as sweet as

76.8750 on 10/09/2014 **Total Horn:** TTT: 69.0000 on 07/06/2015 16.0000 on 08/16/2014 Base: 174.0625 on 10/09/2014 Composite:

SLEDGEHAMMER

Chisholm Trail CPL

M Arrow Suzie Chex

Courtesy of Commanders Place Longhorns