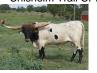

## **Chisholm Trail CPL**

Date of Birth: 06/29/2012 Registration 1: BAI86634

Breeder: Commanders Place Longhorns Owner: Thornton/Nikodym Partnership

Phenomenal disposition. Combines for the first time - the outstanding genetics of Sledgehammer, Rutledge's Dinger, Working Woman and Sage Sue BL915. He has 4 over 80" Tip to tip animals in his pedigree! Horns that are tremendous bases and the thickness that one would expect given his lineage! Owned in partnership with Judy and Shannon Thornton. He has got a disposition so fine and gentle that we have never met a bull as sweet as

76.8750 on 10/09/2014 **Total Horn:** TTT: 69.0000 on 07/06/2015 16.0000 on 08/16/2014 Base: 174.0625 on 10/09/2014 Composite:

SLEDGEHAMMER

Chisholm Trail CPL

M Arrow Suzie Chex

Courtesy of Commanders Place Longhorns